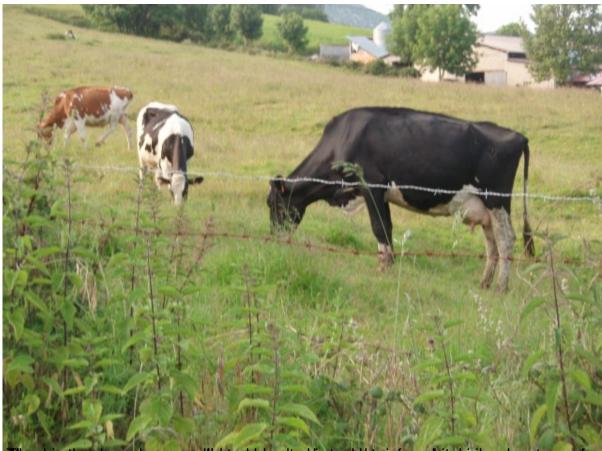

Hav making is a good moment to spot snakes. This particular one, a Seoane viper, was sunning itself or

Out where a similar a similar me to Aisago Wenteseshearia aetti Aguupuals to allhe future.

This and a complete the second s