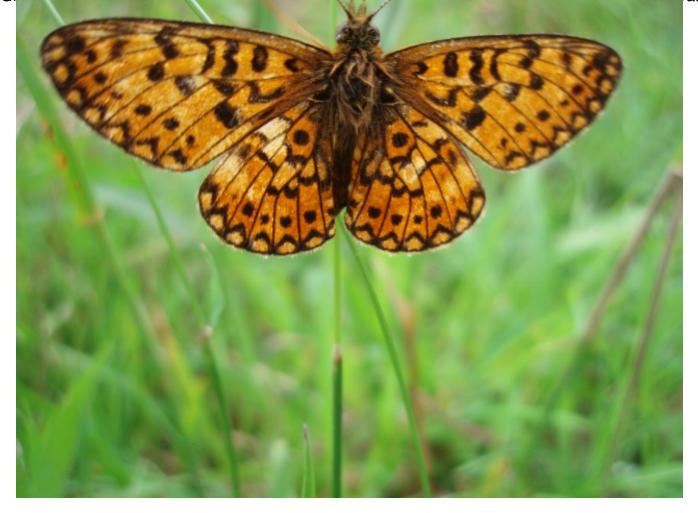

local produce.

This month we have spotted more butterflies than last month, but not

as many as we normally would at this time of year, no doubt due to the

unusual weather we are having. This moth spent several days and nights