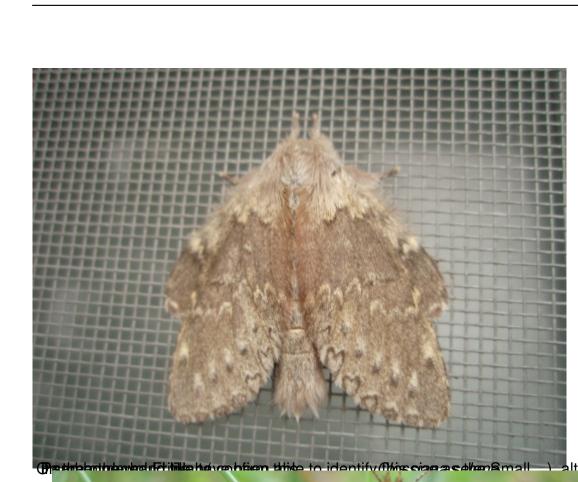

local produce.

This month we have spotted more butterflies than last month, but not

as many as we normally would at this time of year, no doubt due to the

unusual weather we are having. This moth spent several days and nights

resting on a window at the dairy. As with many other moths and

butterflies we have not been able to positively identify this one, so if

anyone can help us we would be grateful.

etheleminewed we also be grateful •