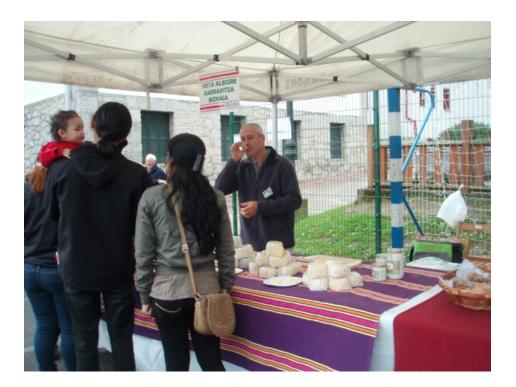

What happened on the farm in June?

We went to three fairs in June: The first, held in Aizarnazabal, a

small village in Gipuzkoa, is held for farmers from all the Basque

provinces.

On June 2nd we went to a fair in Alonsotegi, Bizkaia, and on

June15th to a small market in Karrantza. We also presented

our produce to visitors in the local spa in Karrantza on two

occasions.

The Cruces hospital in Barakaldo (Bizkaia) decided to celebrate International

Environment Day on June 5th providing all hospital patients with organic meals.

The menu included yogurts and ripe cheese from our dairy.

On June 15th we took part in a get together between 27 local farmers who also

process and sell their produce and people from hotels, bars and restaurants from

the Encartaciones area. The event included a buffet that used local farmers' produce

and a chef from Karrantza, Txema Llamosas, prepared several dishes, also with