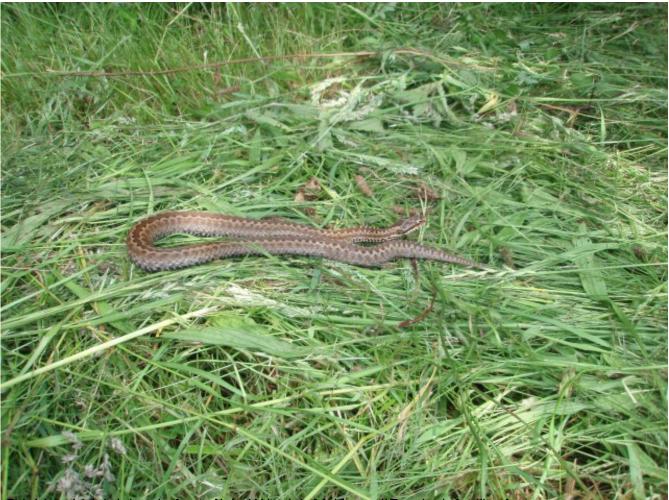

Hav making is a good moment to spot snakes. This particular one, a Seoane viper, was sunning itself or

Out where a similar a similar me to Aisago Wenteseshearia aetti Aguupuals to allhe future.

This and a complete the second s