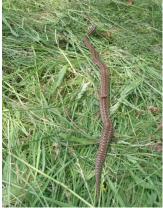

Hav making is a good moment to spot snakes. This particular one, a Seoane viper, was sunning itself or

Out where a similar a similar me to Aisago Wenteseshearia aetti Aguupuals to allhe future.

This and a complete the second s